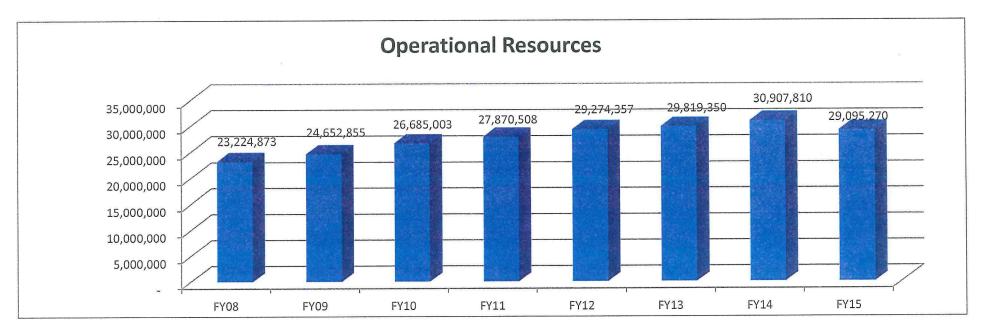

# **Operational Resources and Available Assets**

| Operational Resources             | FY08       | FY09       | FY10       | FY11       | FY12       | FY13       | FY14       | FY15       |
|-----------------------------------|------------|------------|------------|------------|------------|------------|------------|------------|
| Unrestricted Net Assets           | 10,694,817 | 11,835,100 | 10,862,378 | 10,278,622 | 11,633,241 | 10,304,287 | 11,349,295 | 9,382,831  |
| Permanently Restricted Net Assets | 976,543    | 945,482    | 925,580    | 917,019    | 893,184    | 887,314    | 878,412    | 174,649    |
| Capital Assets, Net               | 11,553,513 | 11,872,273 | 14,897,045 | 16,674,867 | 16,747,932 | 18,627,749 | 18,680,103 | 19,537,790 |
| Total Net Assets                  | 23,224,873 | 24,652,855 | 26,685,003 | 27,870,508 | 29,274,357 | 29,819,350 | 30,907,810 | 29,095,270 |