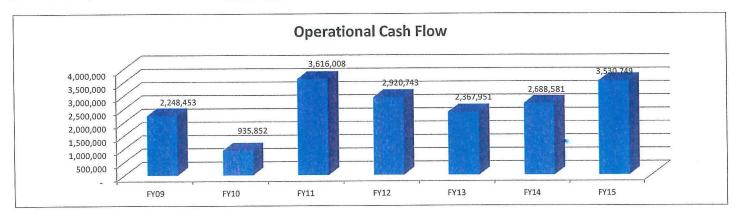

| Operational Cash Flow                      | FY09         | FY10         | FY11         | FY12         | FY13         | FY14         | FY15         |
|--------------------------------------------|--------------|--------------|--------------|--------------|--------------|--------------|--------------|
| Net Cash provided by operations            | (15,904,952) | (15,131,221) | (14,762,737) | (14,432,414) | (14,795,866) | (15,029,608) | (14,199,875) |
| Net Cash provided by noncapital Financing* | 18,153,405   | 16,067,073   | 18,378,745   | 17,353,157   | 17,163,817   | 17,718,189   | 17,730,624   |
| Cash flow before capital items             | 2,248,453    | 935,852      | 3,616,008    | 2,920,743    | 2,367,951    | 2,688,581    | 3,530,749    |