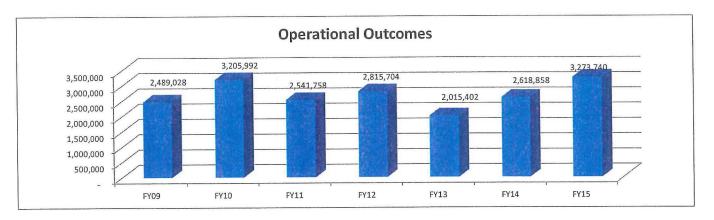

### Operational Outcomes and Operational Cash Flow

| Operational Outcomes                                                                                                                                                                                                                                                                                                                                                                                                                                                                                                                                                                                                                                                                                                                                                                                                                                                                                                                                                                                                                                                                                                                                                                                                                                                                                                                                                                                                                                                                                                                                                                                                                                                                                                                                                                                                                                                                                                                                                                                                                                                                                                           | FY09       | FY10       | FY11       | FY12       | FY13       | FY14       | FY15       |
|--------------------------------------------------------------------------------------------------------------------------------------------------------------------------------------------------------------------------------------------------------------------------------------------------------------------------------------------------------------------------------------------------------------------------------------------------------------------------------------------------------------------------------------------------------------------------------------------------------------------------------------------------------------------------------------------------------------------------------------------------------------------------------------------------------------------------------------------------------------------------------------------------------------------------------------------------------------------------------------------------------------------------------------------------------------------------------------------------------------------------------------------------------------------------------------------------------------------------------------------------------------------------------------------------------------------------------------------------------------------------------------------------------------------------------------------------------------------------------------------------------------------------------------------------------------------------------------------------------------------------------------------------------------------------------------------------------------------------------------------------------------------------------------------------------------------------------------------------------------------------------------------------------------------------------------------------------------------------------------------------------------------------------------------------------------------------------------------------------------------------------|------------|------------|------------|------------|------------|------------|------------|
| Operating Revenues                                                                                                                                                                                                                                                                                                                                                                                                                                                                                                                                                                                                                                                                                                                                                                                                                                                                                                                                                                                                                                                                                                                                                                                                                                                                                                                                                                                                                                                                                                                                                                                                                                                                                                                                                                                                                                                                                                                                                                                                                                                                                                             | 3,410,046  | 4,791,893  | 4,028,627  | 4,666,852  | 5,364,657  | 6,133,019  | 6,271,544  |
| Add Non-Operating                                                                                                                                                                                                                                                                                                                                                                                                                                                                                                                                                                                                                                                                                                                                                                                                                                                                                                                                                                                                                                                                                                                                                                                                                                                                                                                                                                                                                                                                                                                                                                                                                                                                                                                                                                                                                                                                                                                                                                                                                                                                                                              | 18,165,073 | 19,273,685 | 18,947,229 | 17,692,422 | 17,696,442 | 18,480,851 | 18,242,554 |
| Less Operating Expenses                                                                                                                                                                                                                                                                                                                                                                                                                                                                                                                                                                                                                                                                                                                                                                                                                                                                                                                                                                                                                                                                                                                                                                                                                                                                                                                                                                                                                                                                                                                                                                                                                                                                                                                                                                                                                                                                                                                                                                                                                                                                                                        | 19,567,137 | 21,438,430 | 21,180,351 | 20,330,425 | 21,871,104 | 22,860,409 | 22,070,345 |
| Operational "Bottom Line"                                                                                                                                                                                                                                                                                                                                                                                                                                                                                                                                                                                                                                                                                                                                                                                                                                                                                                                                                                                                                                                                                                                                                                                                                                                                                                                                                                                                                                                                                                                                                                                                                                                                                                                                                                                                                                                                                                                                                                                                                                                                                                      | 2,007,982  | 2,627,148  | 1,795,505  | 2,028,849  | 1,189,995  | 1,753,461  | 2,443,753  |
| add Back Depreciation                                                                                                                                                                                                                                                                                                                                                                                                                                                                                                                                                                                                                                                                                                                                                                                                                                                                                                                                                                                                                                                                                                                                                                                                                                                                                                                                                                                                                                                                                                                                                                                                                                                                                                                                                                                                                                                                                                                                                                                                                                                                                                          | 481,046    | 578,844    | 746,253    | 786,855    | 825,410    | 865,397    | 829,987    |
| - Control of the cont | 2.489.028  | 3.205.992  | 2,541,758  | 2,815,704  | 2,015,405  | 2,618,858  | 3,273,740  |
| Operational "Bottom Line" w/o Depreciation                                                                                                                                                                                                                                                                                                                                                                                                                                                                                                                                                                                                                                                                                                                                                                                                                                                                                                                                                                                                                                                                                                                                                                                                                                                                                                                                                                                                                                                                                                                                                                                                                                                                                                                                                                                                                                                                                                                                                                                                                                                                                     | 2,405,020  | 3,203,332  | 2,341,130  | 2,013,704  | 2,023,403  | 2,010,000  | 3,2,3,7,10 |