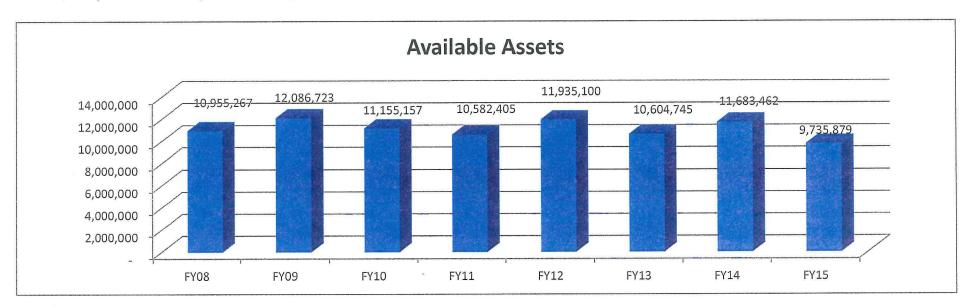

## **Operational Resources and Available Assets**

| Available Assets              | FY08       | FY09       | FY10       | FY11       | FY12       | FY13       | FY14       | FY15      |
|-------------------------------|------------|------------|------------|------------|------------|------------|------------|-----------|
| Unrestricted Net Assets       | 10,694,817 | 11,835,100 | 10,862,378 | 10,278,622 | 11,633,241 | 10,304,287 | 11,349,295 | 9,382,931 |
| Add Back Compensated Absences | 260,450    | 251,623    | 292,779    | 303,783    | 301,859    | 300,458    | 334,167    | 352,948   |
| URNA w/Comp Absence Liability | 10,955,267 | 12,086,723 | 11,155,157 | 10,582,405 | 11,935,100 | 10,604,745 | 11,683,462 | 9,735,879 |